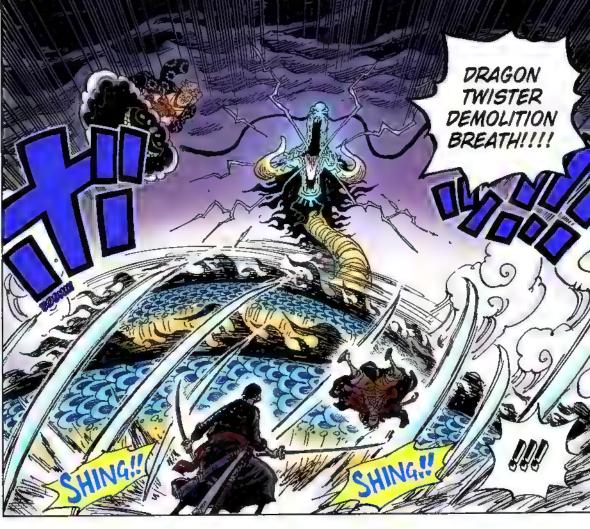

forces chase after him and decide to launch a sneak attack. With new powerful friends in tow, the raid on Onigashima begins!! While the Emperor's followers block the way on the Island, Kaido's daughter Yamato shows up and swears to fight on Luffy's side. The Red-Scabbards samural face off against Kaido on the roof of the castle, fighting to avenge their beloved Lord Oden. But Kaido steadily gains the upper hand... Luffy and others are heading for the roof too, but Kaido's henchman stand in their way.